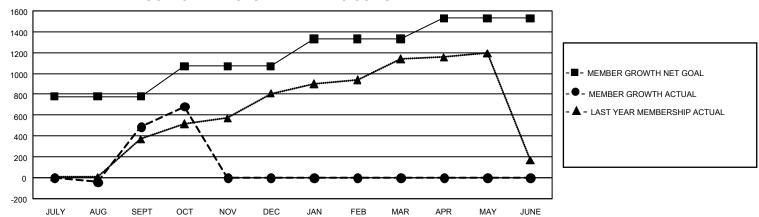

## GMT Constitutional Area 5 - C, Group B

REPORT DOES NOT INCLUDE CLUBS IN UNDISTRICTED AREAS.

| Clubs                 |               |           |               | Members               |                          |                         |                                                    |
|-----------------------|---------------|-----------|---------------|-----------------------|--------------------------|-------------------------|----------------------------------------------------|
| RESULTS FOR 2023-2024 |               |           |               | RESULTS FOR 2023-2024 |                          |                         |                                                    |
| QUARTER               | NEW CLUB GOAL | NEW CLUBS | DROPPED CLUBS | QUARTER ME            | EMBER GROWTH NET<br>GOAL | MEMBER GROWTH<br>ACTUAL | DROPPED MEMBERS<br>ACTUAL (including<br>transfers) |
| JULY/AUG/SEPT         | 21            | 0         | 0             | JULY/AUG/SEPT         | 780                      | 663                     | 88                                                 |
| OCT/NOV/DEC           | 0             | 2         | 0             | OCT/NOV/DEC           | 290                      | 220                     | 11                                                 |
| JAN/FEB/MAR           | 12            | 0         | 0             | JAN/FEB/MAR           | 260                      | 0                       | 0                                                  |
| APR/MAY/JUNE          | 9             | 0         | 0             | APR/MAY/JUNE          | 200                      | 0                       | 0                                                  |

## GOALS AND ACTUAL MEMBERS CUMULATIVE

| DROPPED CLUBS: 0 |    | 167 CLUBS OF 352 ADDED 1<br>OR MORE NEW MEMBERS | GENDER DISTRIBUTION                 |                |  |
|------------------|----|-------------------------------------------------|-------------------------------------|----------------|--|
|                  |    |                                                 | MALE                                | 4,667 (55.91%) |  |
|                  |    |                                                 | FEMALE                              | 3,681 (44.09%) |  |
| DROPPED MEMBERS  |    |                                                 | NON BINARY                          | 0 (0.00%)      |  |
| DECEASED         | 1  |                                                 | PREFER NOT TO ANSWER                | 0 (0.00%)      |  |
| CLUB CANCELLED   | 0  |                                                 | TOTAL FAMILY UNIT MEMBERS 850       |                |  |
| OTHER            | 98 | CLICK HERE FOR                                  | TOTAL PAWILL ONLY WILLIAMS TO       |                |  |
| TOTAL            | 99 | CUMULATIVE MEMBERSHIP DATA                      | FAMILY MEMBERS PAYING HALF DUES 43: |                |  |