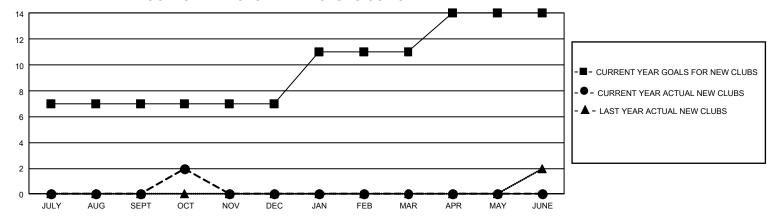

## GMT Constitutional Area 5 - C, Group B

REPORT DOES NOT INCLUDE CLUBS IN UNDISTRICTED AREAS.

| Clubs                 |               |           |               | Members               |                          |                         |                                                    |
|-----------------------|---------------|-----------|---------------|-----------------------|--------------------------|-------------------------|----------------------------------------------------|
| RESULTS FOR 2023-2024 |               |           |               | RESULTS FOR 2023-2024 |                          |                         |                                                    |
| QUARTER               | NEW CLUB GOAL | NEW CLUBS | DROPPED CLUBS | QUARTER ME            | EMBER GROWTH NET<br>GOAL | MEMBER GROWTH<br>ACTUAL | DROPPED MEMBERS<br>ACTUAL (including<br>transfers) |
| JULY/AUG/SEPT         | 21            | 0         | 0             | JULY/AUG/SEPT         | 780                      | 663                     | 88                                                 |
| OCT/NOV/DEC           | 0             | 2         | 0             | OCT/NOV/DEC           | 290                      | 220                     | 11                                                 |
| JAN/FEB/MAR           | 12            | 0         | 0             | JAN/FEB/MAR           | 260                      | 0                       | 0                                                  |
| APR/MAY/JUNE          | 9             | 0         | 0             | APR/MAY/JUNE          | 200                      | 0                       | 0                                                  |

## GOALS AND ACTUAL NEW CLUBS CUMULATIVE